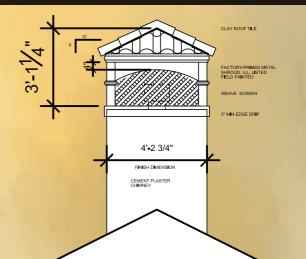

## Start.

Measuring Guide: Some information is required for proper manufacturing of your chimney cap. See below for information required. Not all information is required.

### Chimney Shroud/Cap Worksheet

### **DESIGN:**

| (#1-72) or (P1-P15)                                                                                                                                                                                 | Open Top: (Ex. #1, #2 etc.)                                                                                                          |  |  |  |  |
|-----------------------------------------------------------------------------------------------------------------------------------------------------------------------------------------------------|--------------------------------------------------------------------------------------------------------------------------------------|--|--|--|--|
| Custom (attach image)                                                                                                                                                                               | Overall Height (20" unless Specified)                                                                                                |  |  |  |  |
| <b>MATERIAL:</b> *indicates stock gauge/material                                                                                                                                                    | Mailbox Style: (Ex. #5, #8 etc.)<br>Overall Height (24" unless specified)                                                            |  |  |  |  |
| Natural Copper: 16 oz.* 20 oz.* 24 oz. 32 oz.                                                                                                                                                       | House Style: (Ex. #22, #25 etc ) Vertical Leg/Wall Height (20" unless specified)                                                     |  |  |  |  |
| Patina: □ Green or □ Brown                                                                                                                                                                          |                                                                                                                                      |  |  |  |  |
| Stainless Steel: 18 ga. 20 ga. 22 ga. 24 ga* 26 ga.         Paint Grip Steel: 18 ga. 20ga. 22 ga. 24 ga* 26 ga.         Colored Steel. Please specify color         Lead Coated Copper: 16oz 20 oz. | BASE DIMENSION:<br>Top mount:<br>X Before Flange (includes flange if inward)                                                         |  |  |  |  |
| Freedom Grey Copper: 16 oz.                                                                                                                                                                         | X Including Flange (Flange 1" outward unless specified) Outside Mount: X Skirt Dimension (Outer dimension of chimney or chase cover) |  |  |  |  |
| Stucco/Rock/Façade Ready                                                                                                                                                                            |                                                                                                                                      |  |  |  |  |
| Galv Stainless Copper                                                                                                                                                                               | X Shroud/Cap Base dimension                                                                                                          |  |  |  |  |
| MOUNTING STYLE                                                                                                                                                                                      | (Inset 1.5" on all sides from skirt, unless specified) Flush Mount:                                                                  |  |  |  |  |
| Mount:                                                                                                                                                                                              | X Vertical flange dimension (Outer dimension of chimney or chase cover)                                                              |  |  |  |  |
| Flange outward (1" unless otherwise specified)                                                                                                                                                      | -                                                                                                                                    |  |  |  |  |
| Flange inward (2" unless otherwise specified)                                                                                                                                                       | Mesh/Screening:                                                                                                                      |  |  |  |  |
| Outside Mount:<br>Skirt Length (3" unless otherwise specified)                                                                                                                                      | Galv. (5/8") Stainless Steel (1/3") Copper (5/8")<br>45 Degree 90 degree                                                             |  |  |  |  |
| Flush Mount:                                                                                                                                                                                        | TERMINATION/CHIMNEY TYPE:                                                                                                            |  |  |  |  |
| Vertical flange length (3" unless otherwise specified)                                                                                                                                              | Masonry # of flues Tallest height                                                                                                    |  |  |  |  |
| NOTES:                                                                                                                                                                                              | Metal/Pre-Fab:                                                                                                                       |  |  |  |  |
|                                                                                                                                                                                                     | Direct Vent # of flues Tallest height                                                                                                |  |  |  |  |
|                                                                                                                                                                                                     | B- Vent # of flues Tallest height                                                                                                    |  |  |  |  |
|                                                                                                                                                                                                     | All Fuel # of flues Tallest height                                                                                                   |  |  |  |  |
|                                                                                                                                                                                                     | Air Cooled # of flues Tallest height                                                                                                 |  |  |  |  |
|                                                                                                                                                                                                     | None: Other:                                                                                                                         |  |  |  |  |