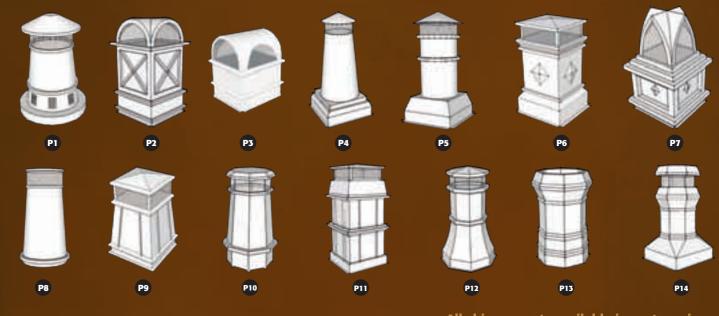

# Craftsmanship.\*\*

Chimney Pots can also be used to cover an unsightly metal fireplace termination or used in lieu of a factory rain cap or spark arrestor (check with your local ordinance for proper application with pre-fabricated fireplace systems). Chimney pots are a popular selection for rain caps and spark arrestors for masonry chimneys as well.

All chimney pots available in custom sizes.

| ltem# | Standard Size | Base   | Overall Height | ltem# | Standard Size | Base             | Overall Height |
|-------|---------------|--------|----------------|-------|---------------|------------------|----------------|
| P1    | 18″           | Round  | 30″            | P9    | 20″           | Square           | 32″            |
|       | 20″           | Round  | 40″            | P10   | 18″           | Octagonal        | 40″            |
| P2    | 20″           | Square | 42″            |       | 22″           | Octagonal        | 48″            |
| P3    | 20″           | Square | 32″            | P11   | 20″           | Square           | 46″            |
| P4    | 20″           | Square | 46″            | P12   | 22″           | Octagonal        | 40″            |
| P5    | 20″           | Square | 40″            | P13   | 18″           | Octagonal        | 32″            |
| P6    | 20″           | Square | 36″            |       | 22″           | Octagonal        | 40″            |
| P7    | 22″           | Square | 42″            | P14   | 18″           | Square           | 36″            |
| P8    | 20″           | Round  | 40″            |       | 20″<br>22″    | Square<br>Square | 40″<br>48″     |

## Pride.

American Chimney Shroud is proud to offer more than 70 designs of chimney caps and shrouds, and 14 chimney pot designs, offered in 35 Finishes.